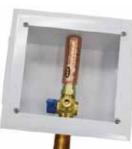

### Metal Ice Maker Boxes

MM-500MIMB

**MM-500MIMB-PEX** 

Boxes are supplied with a water hammer arrestor and shut off valve. Boxes include necessary mounting brackets and faceplate. Metal boxes are constructed of 20 gauge steel with a white powder coat. (Note: Box dimensions may vary slightly from drawings).

**Precision Plumbing Products** has designed a plastic/metal Ice maker box assembly that makes your installation simple and cost effective. Because solenoid operated equipment can create destructive water hammer, by adding the Ice maker box assembly you are protecting your equipment as well as insuring against premature replacement. The box is designed to mount to studs and recess in the wall behind the refrigerator. The water line for the ice maker is secured directly to the fitting. The quarter turn ball valve faces forward to eliminate potential hose crimp, a common problem with other applications.