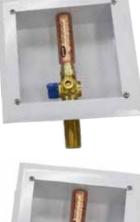

### Metal Ice Maker Boxes

MM-500MIMB

**MM-500MIMB-PEX** 

Boxes are supplied with a water hammer arrestor and shut off valve. Boxes include necessary mounting brackets and faceplate. Metal boxes are constructed of 20 gauge steel with a white powder coat. (Note: Box dimensions may vary slightly from drawings).

**Precision Plumbing Products** has designed a plastic/metal Ice maker box assembly that makes your installation simple and cost effective. Because solenoid operated equipment can create destructive water hammer, by adding the Ice maker box assembly you are protecting your equipment as well as insuring against premature replacement. The box is designed to mount to studs and recess in the wall behind the refrigerator. The water line for the ice maker is secured directly to the fitting. The quarter turn ball valve faces forward to eliminate potential hose crimp, a common problem with other applications.