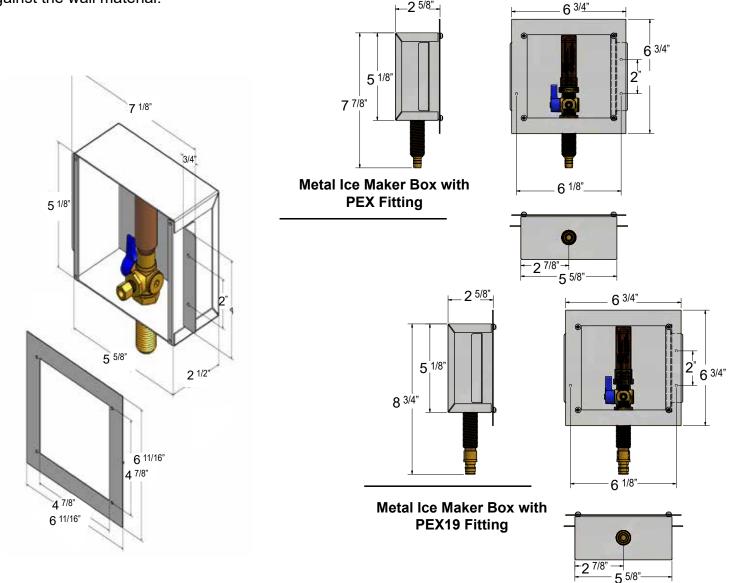

### Metal Ice Maker Boxes

MM-500MIMB

**MM-500MIMB-PEX** 

Boxes are supplied with a water hammer arrestor and shut off valve. Boxes include necessary mounting brackets and faceplate. Metal boxes are constructed of 20 gauge steel with a white powder coat. (Note: Box dimensions may vary slightly from drawings).

**Precision Plumbing Products** has designed a plastic/metal Ice maker box assembly that makes your installation simple and cost effective. Because solenoid operated equipment can create destructive water hammer, by adding the Ice maker box assembly you are protecting your equipment as well as insuring against premature replacement. The box is designed to mount to studs and recess in the wall behind the refrigerator. The water line for the ice maker is secured directly to the fitting. The quarter turn ball valve faces forward to eliminate potential hose crimp, a common problem with other applications.

### **INSTALLATION:**

1) Position box between studs to desired height.

2) Secure box to a backing board or to the front of studs. The front of the box should be flush with the wall material.

3) Connect the cold water supply to the valve.

4) Install face plate by pushing plate into box until plate is flush against the wall material.  $\mu_{2.5\%}$ 